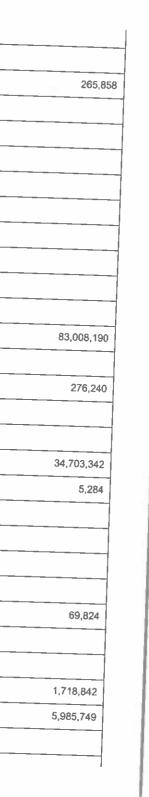

Plt. (187)                      |      | 35,155     |   |
| 8    | 0 1 | Research, Devel. and Demonstration Expend. (188)                        | 352  |            |   |
| 8    | 1   | Jnamortized Loss on Reaquired Debt (189)                                |      |            |   |
| 8    | 2 4 | Accumulated Deferred Income Taxes (190)                                 | 234  | 1,215,766  |   |
| 8    | 3 L | Inrecovered Purchased Gas Costs (191)                                   | 2.34 | 9,502,167  |   |
| I    | ł   |                                                                         |      |            |   |
|      |     |                                                                         |      |            |   |

ſ

ſ

(

L r

 $\mathbf{k}_{\mathbf{r}}$ 

 $\mathbf{h}_{i}$ 



|    |                                             | 43,231,052  | 42,759,281  |
|----|---------------------------------------------|-------------|-------------|
| 84 | Total Deferred Debits (lines 69 through 83) | 598,820,232 | 614,448,883 |
| 85 | TOTAL ASSETS (lines 14-16, 32, 67, and 84)  |             |             |

FERC FORM No. 1 (REV. 12-03)

Page 110-111

| Name of<br>South Ca | f Respondent:<br>arolina Generating Company, Inc.         | This report is:<br>(1) ☑ An Original<br>(2) □ A Resubmission |                | Date of Report:<br>04/18/2022           | Year/Period of Report<br>End of: 2021/ Q4 |  |
|---------------------|-----------------------------------------------------------|--------------------------------------------------------------|----------------|-------------