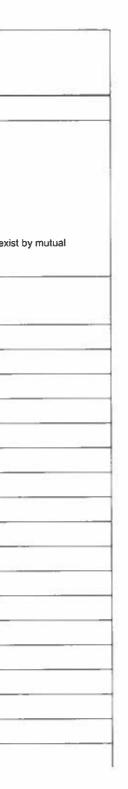

|                                      |                      |
| 14            |                                   |                         |                                      |                      |
| 15            |                                   |                         |                                      |                      |
| 16            |                                   |                         |                                      |                      |
| 17            |                                   |                         |                                      |                      |
| 18            |                                   |                         |                                      |                      |



| 9 |  |
|---|--|
| 0 |  |
| 1 |  |
| 2 |  |
| 3 |  |
| 4 |  |
| 5 |  |
| 6 |  |
| 7 |  |

FERC FORM No. 1 (ED. 12-96)

| / | the second company, no.                                                                                                                                                                                                                                                                                                                                                                     | This report is:<br>(1) ☑ An Original<br>(2) □ A Resubmission     | Date of Report:<br>04/18/2022 | Year/Period of Report<br>End of: 2021/ Q4 |  |  |  |  |
|---|----------------------------------------------------------------------------------------------------------------------------------