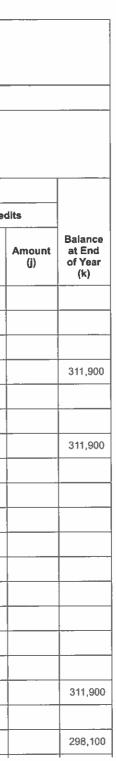

| 287,000                                     |           |                                    |                                             |                            |                                           | <u> </u>                  |
|                                                                |                                                                                                                   |                                                              |                  |                               |                                             |           |                                    |                                             |                            |                                           |                           |



| 20 | State Income Tax | 85,700 | 71,900 | I | E E E | 13,800 |
|----|------------------|--------|--------|---|-------|--------|
| 21 | Local Income Tax |        |        |   |       |        |
|    |                  |        |        |   |       |        |

FERC FORM NO. 1 (ED. 12-96)

Page 272-273

|                                                                                                                                                                 |                                                                                                                                               |                                                               |                                       |              |                                             |