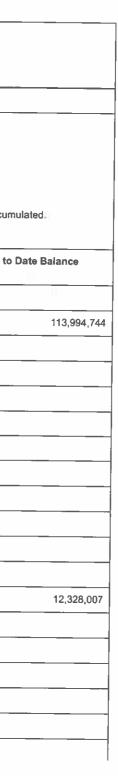

|                                                  |                                       |
| 30          | Dividends Declared-Common Stock (Account 438)                       |                                        |                                                  |                                       |
| 30.1        |                                                                     | 131                                    | (38,067,251)                                     |                                       |
|             |                                                                     |                                        |                                                  |                                       |

C 1 C ( ( C C ſ ſ ľ r ſ ſ 



| 36 | TOTAL Dividends Declared-Common Stock (Acct. 438)                                                          | (38,067,251) |             |
|----|------------------------------------------------------------------------------------------------------------|--------------|-------------|
| 37 | Transfers from Acct 216.1, Unapprop. Undistrib. Subsidiary Earnings                                        |              |             |
| 38 | Balance - End of Period (Total 1,9,15,16,22,29,36,37)                                                      | 109,371,228  | 126,322,751 |
| 39 | APPROPRIATED RETAINED EARNINGS (Account 215)                                                               |              |             |
| 45 | TOTAL Appropriated Retained Earnings (Account 215)