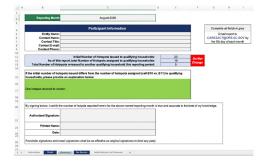

### **Summary tab**

On the Summary tab, schools should complete the reporting month and participant information sections. Once this is complete, submit the spreadsheet along with a PDF of the signed Summary tab to the ORS via email to <code>CARESACT@ORS.SC.GOV</code>. This initial report, which will count as the August report, should be returned to the ORS no later than Tuesday, September 8th.

| _     |                                                                                                                            |                                                                                    |                 |              |                             |
|-------|----------------------------------------------------------------------------------------------------------------------------|------------------------------------------------------------------------------------|-----------------|--------------|-----------------------------|
|       | Reporting Month                                                                                                            | August-2020                                                                        |                 |              |                             |
|       |                                                                                                                            | Participant Information                                                            |                 |              | Complete all fields in gray |
|       | Entity Name:                                                                                                               |                                                                                    |                 |              | Email report to             |
|       | Contact Name:                                                                                                              |                                                                                    |                 |              | CARESACTBORS.SC.GOV         |
|       | Contact Title:                                                                                                             |                                                                                    |                 |              | the 5th day of each month   |
|       | Contact E-mail:                                                                                                            |                                                                                    |                 |              |                             |
|       | Contact Phone:                                                                                                             |                                                                                    |                 |              |                             |
|       |                                                                                                                            | nitial Number of Hotspots Issued to qualifying households:                         | 23              |              |                             |
|       |                                                                                                                            | al Number of Hotspots assigned to qualifying households:                           | 19              | Do Not       |                             |
| 1     | Total Number of Hotspots re-is                                                                                             | used to another qualifying household this reporting period:                        | 5               | Change       |                             |
| hous  | initial number of hotspots issueholds, please provide an expl<br>hotspot returned to vendor.                               | ed differs from the number of hotspots assigned (cell B10 vs. B1<br>anation below: | ) to qualifying |              |                             |
| One I | seholds, please provide an expl<br>hotspot returned to vendor.                                                             |                                                                                    |                 | e best of my | knowledge.                  |
| One I | seholds, please provide an expl<br>hotspot returned to vendor.                                                             | nation below:                                                                      |                 | e best of my | knowledge.                  |
| One I | seholds, please provide an expl<br>hostpot returned to vendor.<br>gring below, I certify the number                        | nation below:                                                                      |                 | e best of my | knowledge.                  |
| One I | seholds, please provide an expl<br>hotspot returned to vendor.<br>gring below, I certly the number<br>utherized Signature: | nation below:                                                                      |                 | e best of my | incerfedge.                 |
| One I | seholds, please provide an explinitipation of the control of the number utherized Signature:  Printed Name:  Date:         | nation below:                                                                      |                 | e best of my | isoculedge.                 |

#### Summary tab

Next, schools will need to complete the Summary tab. Schools should only need to update the reporting month section.

The initial number of hotspots issued to qualifying households, total number of hotspots assigned to qualifying households, and total number of hotspots re-issued to another qualifying household this reporting period will

be pre-populated. If there is a discrepancy between the initial number of hotspots issued and the total number of hotspots assigned, a green box will appear, and schools should provide an explanation for the discrepancy in this box.